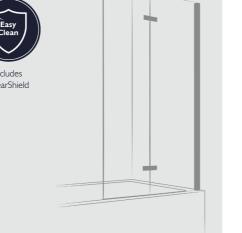

## Bath Screen Outward Opening

KEY FEATURES

62 63

SP485

Bath Screen Outward Opening

|  | Dimensions |         |     | Code          | Price   |         |
|--|------------|---------|-----|---------------|---------|---------|
|  | Size (mm)  | А       | В   | (+LHF or RHF) | Ex VAT  | Inc VAT |
|  | 1000       | 389-414 | 600 | SP485-1000    | £770.78 | £924.93 |