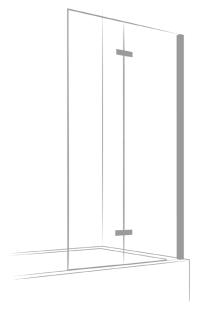

## Bath Screen Outward Opening

KEY FEATURES

62 63

SP485

Bath Screen Outward Opening

|  | Dimensions |         |     | Code          | Price   |         |
|--|------------|---------|-----|---------------|---------|---------|
|  | Size (mm)  | А       | В   | (+LHF or RHF) | Ex VAT  | Inc VAT |
|  | 1000       | 389-414 | 600 | SP485-1000    | £770.78 | £924.93 |