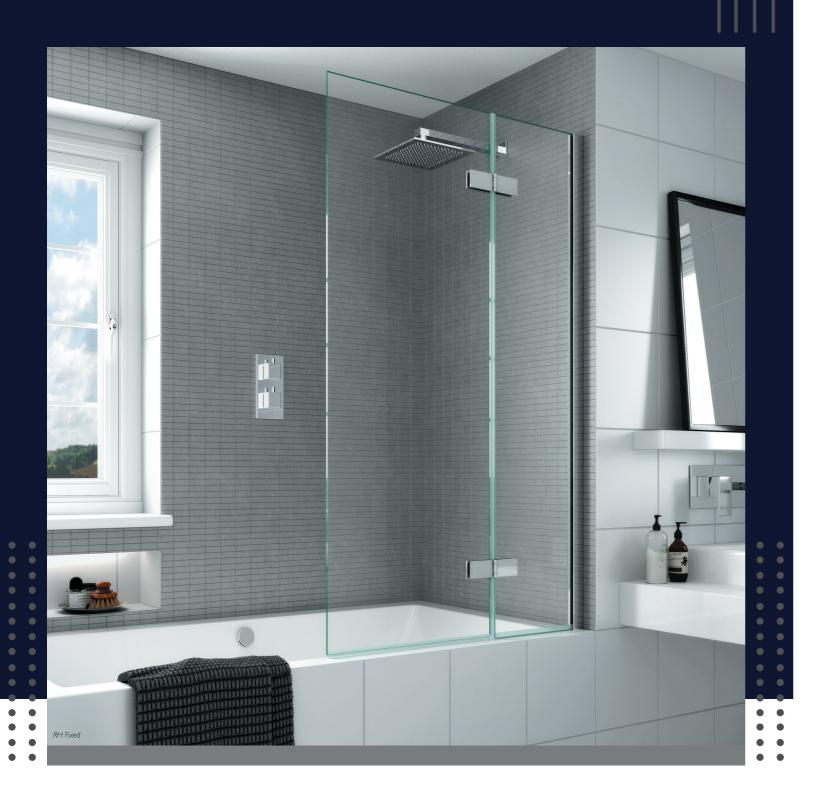

SP485

Bath Screen Outward Opening

|  | Dimensions |         |     | Code          | Price   |         |
|--|------------|---------|-----|---------------|---------|---------|
|  | Size (mm)  | А       | В   | (+LHF or RHF) | Ex VAT  | Inc VAT |
|  | 1000       | 389-414 | 600 | SP485-1000    | £770.78 | £924.93 |

## Glass Options

8mm clear toughened glass supplied as standard. Glass etching service available

## Bath Screen Outward Opening

KEY FEATURES

62 63