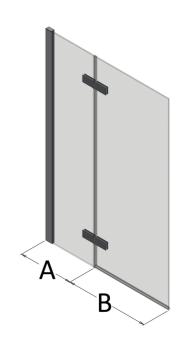

SP485

Bath Screen Outward Opening

|  | Dimensions |         |     | Code          | Price   |         |
|--|------------|---------|-----|---------------|---------|---------|
|  | Size (mm)  | А       | В   | (+LHF or RHF) | Ex VAT  | Inc VAT |
|  | 1000       | 389-414 | 600 | SP485-1000    | £770.78 | £924.93 |