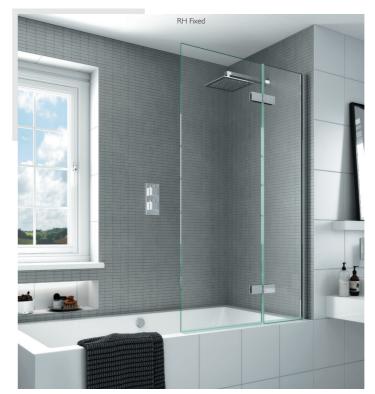

SP485

Bath Screen Outward Opening

|  | Dimensions |         |     | Code          | Price   |         |
|--|------------|---------|-----|---------------|---------|---------|
|  | Size (mm)  | А       | В   | (+LHF or RHF) | Ex VAT  | Inc VAT |
|  | 1000       | 389-414 | 600 | SP485-1000    | £770.78 | £924.93 |

## Bath Screen Outward Opening

KEY FEATURES

62 63