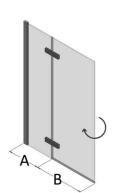

## Bath Screen Outward Opening

| Dimensions |         |     | Code          | Price   |         |
|------------|---------|-----|---------------|---------|---------|
| Size (mm)  | А       | В   | (+LHF or RHF) | Ex VAT  | Inc VAT |
| <br>900    | 494-518 | 400 | SP491-900     | £673.82 | £808.59 |