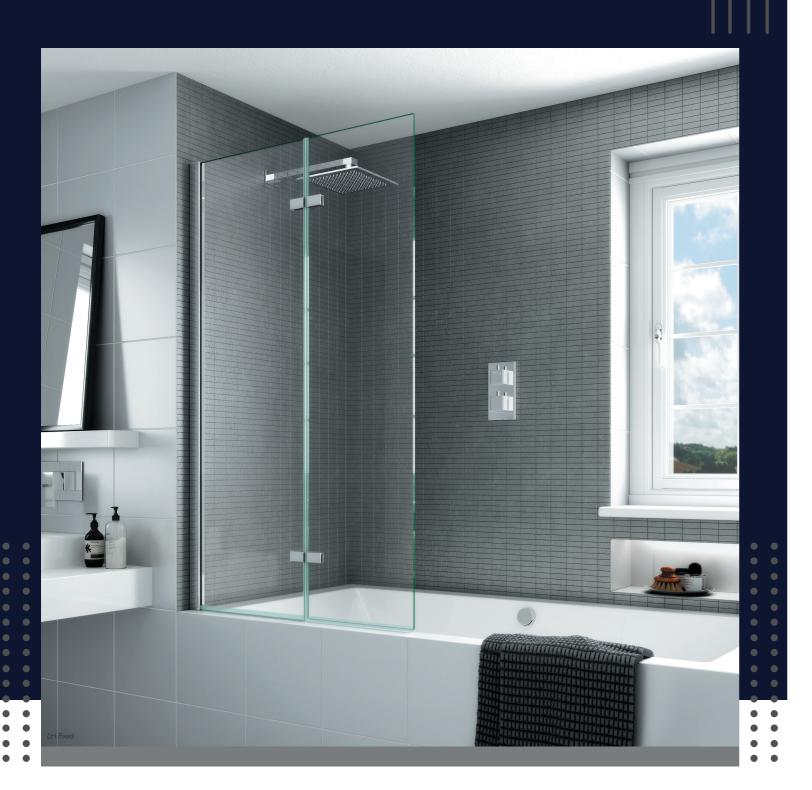

LH Fixed

SP490

Bath Screen Inward Opening

| Dimensions |         |     | Code          | Price   |         |
|------------|---------|-----|---------------|---------|---------|
| Size (mm)  | А       | В   | (+LHF or RHF) | Ex VAT  | Inc VAT |
| 900        | 494-518 | 400 | SP490-900     | £673.82 | £808.59 |

## Bath Screens Inward/Outward Opening

KEY FEATURES

64 65