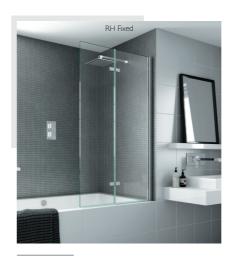

## Bath Screen Outward Opening

| Dimensions |         |     | Code          | Price   |         |
|------------|---------|-----|---------------|---------|---------|
| Size (mm)  | А       | В   | (+LHF or RHF) | Ex VAT  | Inc VAT |
| <br>900    | 494-518 | 400 | SP491-900     | £673.82 | £808.59 |

## Bath Screens Inward/Outward Opening

KEY FEATURES

64 65