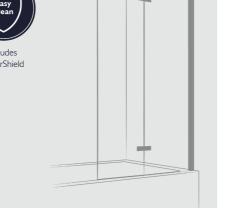

| 494-518 | 400 | SP490-900     | £673.82 | £808.59 |

SP491

## Bath Screen Outward Opening

| Dimensions |         |     | Code          | Price   |         |
|------------|---------|-----|---------------|---------|---------|
| Size (mm)  | А       | В   | (+LHF or RHF) | Ex VAT  | Inc VAT |
| <br>900    | 494-518 | 400 | SP491-900     | £673.82 | £808.59 |



Scan to use the online configurator for the SP490



Scan to use the online configurator for the SP491

## Glass Options

8mm clear toughened glass supplied as standard. Glass etching service available

## Non Standard Sizes

Non-standard sizes are available. For made to measure options including increased widths, heights, angles, notches and rakes. (See page 82)

## Bath Screens Inward/Outward Opening

KEY FEATURES

















64 65