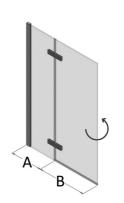

LH Fixed

SP490

Bath Screen Inward Opening

| Dimensions |         |     | Code          | Price   |         |
|------------|---------|-----|---------------|---------|---------|
| Size (mm)  | А       | В   | (+LHF or RHF) | Ex VAT  | Inc VAT |
| 900        | 494-518 | 400 | SP490-900     | £673.82 | £808.59 |