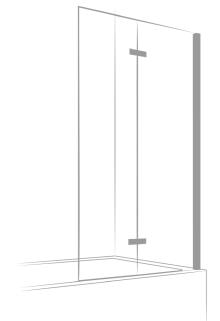

LH Fixed

SP490

Bath Screen Inward Opening

| Dimensions |         |     | Code          | Price   |         |
|------------|---------|-----|---------------|---------|---------|
| Size (mm)  | А       | В   | (+LHF or RHF) | Ex VAT  | Inc VAT |
| 900        | 494-518 | 400 | SP490-900     | £673.82 | £808.59 |

## Bath Screen Outward Opening

| Dimensions |         |     | Code          | Price   |         |
|------------|---------|-----|---------------|---------|---------|
| Size (mm)  | А       | В   | (+LHF or RHF) | Ex VAT  | Inc VAT |
| <br>900    | 494-518 | 400 | SP491-900     | £673.82 | £808.59 |