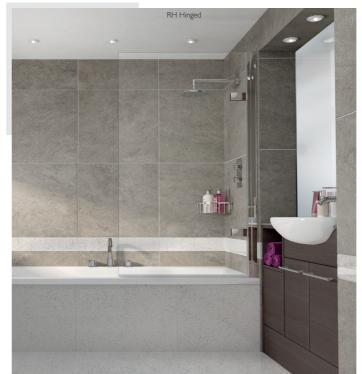

## SP495

Bath Screen Single Panel

|  | Dimensions |         |     | Code          | Price   |         |
|--|------------|---------|-----|---------------|---------|---------|
|  | Size (mm)  | Α       | В   | (+LHH or RHH) | Ex VAT  | Inc VAT |
|  | 850        | 834-850 | 776 | SP495-850     | £673.82 | £808.59 |



LH Hinged



online configurator for the SP495

## Glass Options

8mm clear toughened glass supplied as standard. Glass etching service available

## Non Standard Sizes

Non-standard sizes are available. For made to measure options including increased widths, heights, angles, notches and rakes. (See page 82)

Bath Screen Single Panel

KEY FEATURES

















68







69