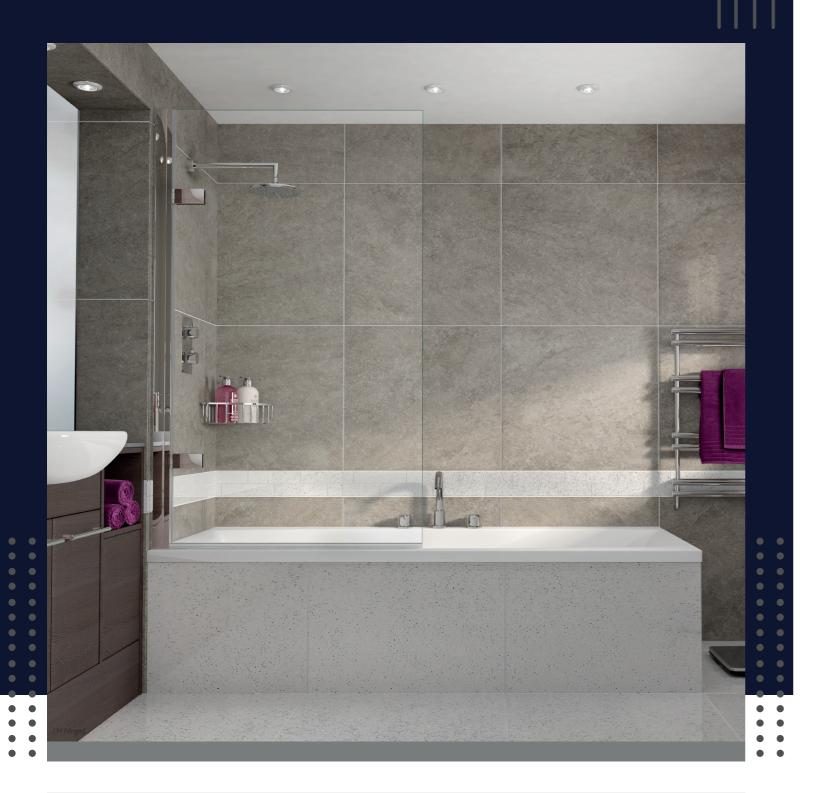

## SP495

Bath Screen Single Panel

|  | Dimensions |         |     | Code          | Price   |         |
|--|------------|---------|-----|---------------|---------|---------|
|  | Size (mm)  | Α       | В   | (+LHH or RHH) | Ex VAT  | Inc VAT |
|  | 850        | 834-850 | 776 | SP495-850     | £673.82 | £808.59 |

LH Hinged

online configurator for the SP495