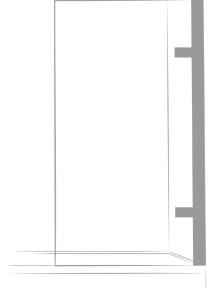

## SP495

Bath Screen Single Panel

|  | Dimensions |         |     | Code          | Price   |         |
|--|------------|---------|-----|---------------|---------|---------|
|  | Size (mm)  | Α       | В   | (+LHH or RHH) | Ex VAT  | Inc VAT |
|  | 850        | 834-850 | 776 | SP495-850     | £673.82 | £808.59 |

LH Hinged

online configurator for the SP495