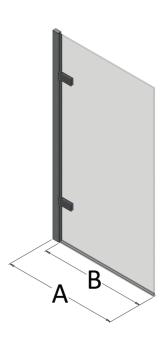

## SP495

Bath Screen Single Panel

|  | Dimensions |         |     | Code          | Price   |         |
|--|------------|---------|-----|---------------|---------|---------|
|  | Size (mm)  | Α       | В   | (+LHH or RHH) | Ex VAT  | Inc VAT |
|  | 850        | 834-850 | 776 | SP495-850     | £673.82 | £808.59 |