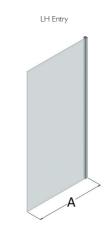

## DS403

Framed Wet Room Panel

| Dimensions |           | Code           | Price     |           |
|------------|-----------|----------------|-----------|-----------|
| Size (mm)  | А         | (+LHE or RHE)* | Ex VAT    | Inc VAT   |
| 800        | 764-776   | DS403-800      | £969.53   | £1,163.43 |
| 900        | 864-876   | DS403-900      | £1,018.01 | £1,221.61 |
| 1000       | 964-976   | DS403-1000     | £1,066.48 | £1,279.78 |
| 1200       | 1164-1176 | DS403-1200     | £1,163.43 | £1,396.12 |
| 1400       | 1364-1376 | DS403-1400     | £1,308.86 | £1,570.64 |
| 800        | 764-776   | DS403-800/FW   | £2,171.81 | £2,606.18 |
| 900        | 864-876   | DS403-900/FW   | £2,223.37 | £2,668.04 |
| 1000       | 964-976   | DS403-1000/FW  | £2,412.37 | £2,894.84 |
| 1200       | 1164-1176 | DS403-1200/FW  | £2,515.45 | £3,018.54 |
| 800        | 764-776   | DS403-800/FB   | £2,171.81 | £2,606.18 |
| 900        | 864-876   | DS403-900/FB   | £2,223.37 | £2,668.04 |
| 1000       | 964-976   | DS403-1000/FB  | £2,412.37 | £2,894.84 |
| 1200       | 1164-1176 | DS403-1200/FB  | £2,515.45 | £3,018.54 |