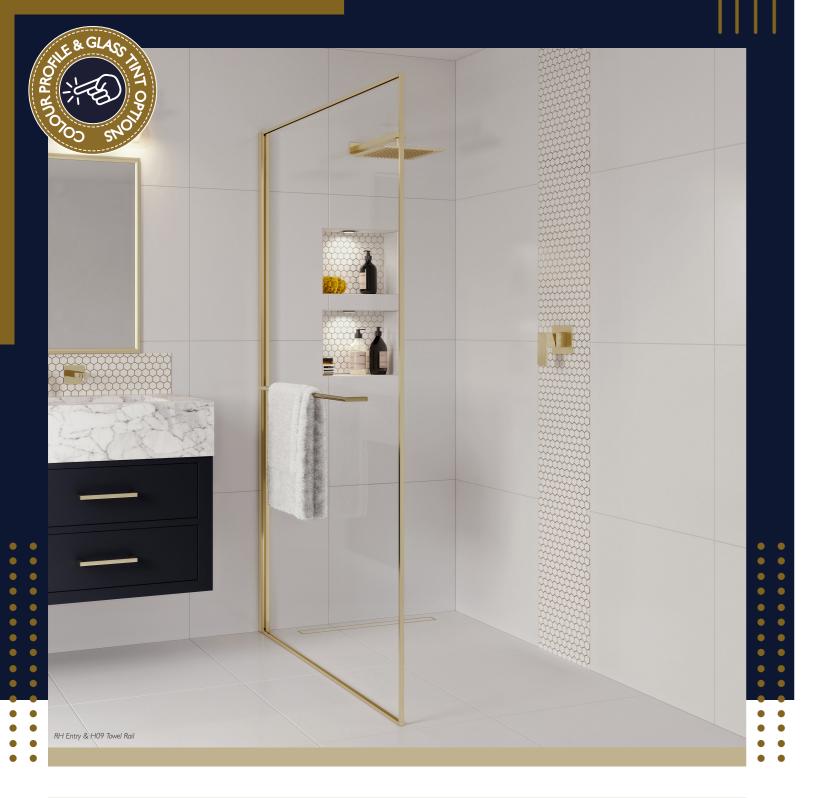

# Framed Wet Room Panel

KEY FEATURES

14

or wet room

15

### Glass Options

10mm clear glass supplied as standard.

An optional towel rail measuring 610mm is available in all coloured finishes, for a surcharge of £184.21 RRP ex VAT. Please use code HO9 when ordering. (See page 77)

### Adjustable Wall Profiles (Supplied as standard)

Offering I 2mm of adjustment (+/- 6mm each side), this option is fitter-friendly and can compensate for out of true walls. (See page 74)

We highly recommend a steady bar is purchased with any screen 1000mm and over. These can be purchased in the same coloured finish at a price of £160.00 ex VAT. (See page 75)