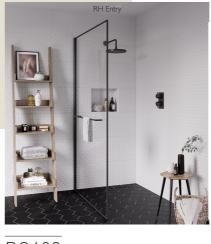

## DS403

Framed Wet Room Panel

| Dimensions |           | Code           | Price     |           |
|------------|-----------|----------------|-----------|-----------|
| Size (mm)  | А         | (+LHE or RHE)* | Ex VAT    | Inc VAT   |
| 800        | 764-776   | DS403-800      | £969.53   | £1,163.43 |
| 900        | 864-876   | DS403-900      | £1,018.01 | £1,221.61 |
| 1000       | 964-976   | DS403-1000     | £1,066.48 | £1,279.78 |
| 1200       | 1164-1176 | DS403-1200     | £1,163.43 | £1,396.12 |
| 1400       | 1364-1376 | DS403-1400     | £1,308.86 | £1,570.64 |
| 800        | 764-776   | DS403-800/FW   | £2,171.81 | £2,606.18 |
| 900        | 864-876   | DS403-900/FW   | £2,223.37 | £2,668.04 |
| 1000       | 964-976   | DS403-1000/FW  | £2,412.37 | £2,894.84 |
| 1200       |