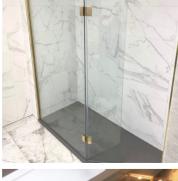

## PERSONALISE YOUR PRODUCT

Colour finishes, Glass etching & tints

Polished Gold

Polished Nickel

Chrome (Standard)

Matte Black

Brushed Gold

Brushed Nickel

Modesty Panel