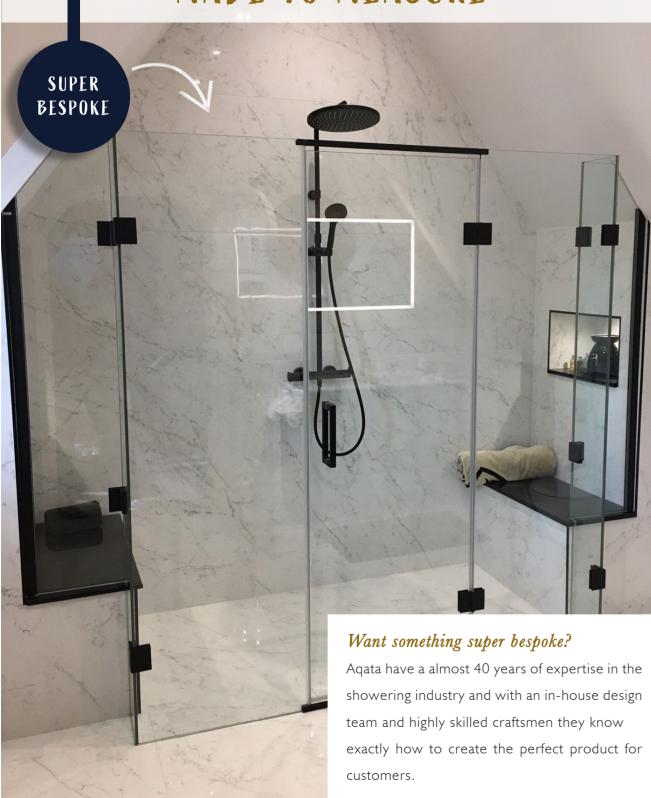

## MADE TO MEASURE

No problem, our design team will work with you and your shower space to design an enclosure that fits perfectly. Whether that's working around permanent fixtures, increased heights, or angled ceilings. Aqata products are bound by no constraints.