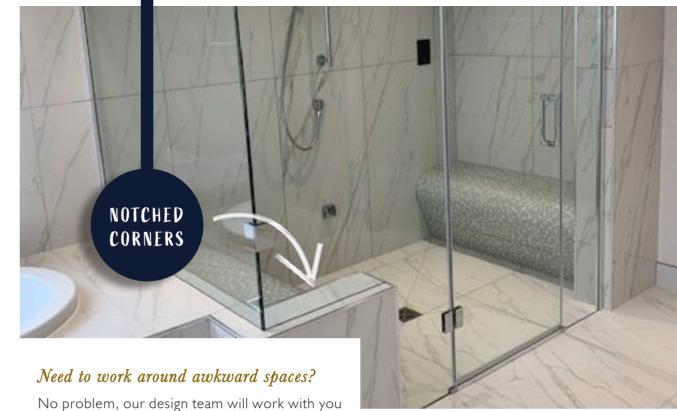

## MADE TO MEASURE

No problem, our design team will work with you and your shower space to design an enclosure that fits perfectly. Whether that's working around permanent fixtures, increased heights, or angled ceilings. Aqata products are bound by no constraints.