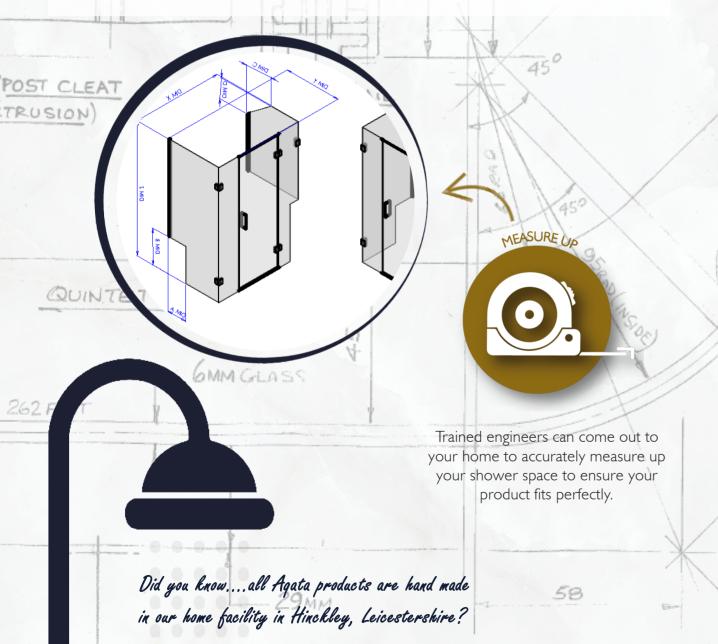

## MADE TO MEASURE

No problem, our design team will work with you and your shower space to design an enclosure that fits perfectly. Whether that's working around permanent fixtures, increased heights, or angled ceilings. Aqata products are bound by no constraints.