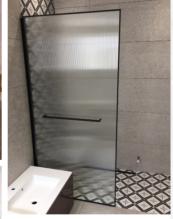

## MADE TO MEASURE

No problem, our design team will work with you and your shower space to design an enclosure that fits perfectly. Whether that's working around permanent fixtures, increased heights, or angled ceilings. Aqata products are bound by no constraints.

## PERSONALISE YOUR PRODUCT

Colour finishes, Glass etching & tints

Polished Gold

Polished Nickel

Chrome (Standard)

Matte Black

Brushed Gold

Brushed Nickel