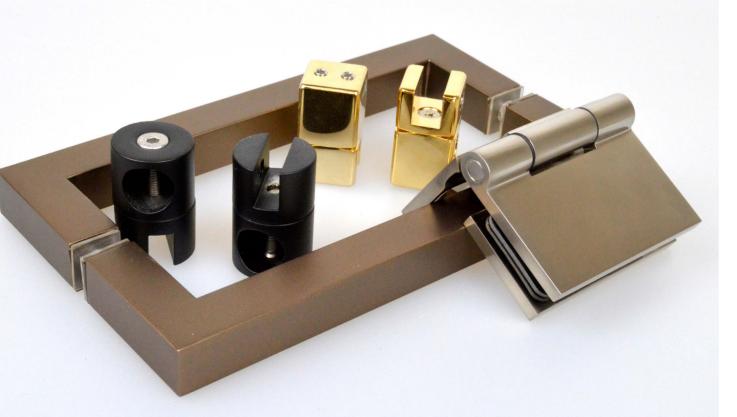

## PERSONALISE YOUR PRODUCT

Colour finishes, Glass etching & tints

Polished Gold

Polished Nickel

Chrome (Standard)

Matte Black

Brushed Gold

Brushed Nickel

Matte Bronze

Matte White