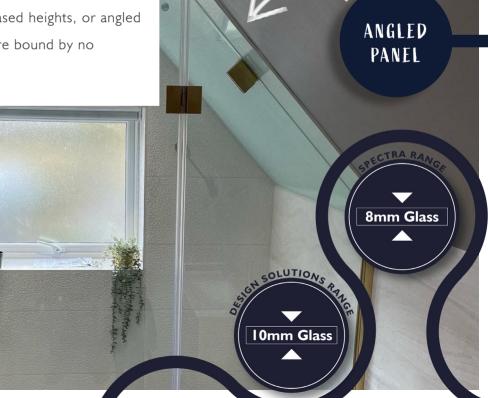

# SURVEY, SUPPLY & INSTALLATION

- PD3 (EXISTING)

The Aqata technical team are on hand for advice on product choice and bespoke designs ensuring your new enclosure fits perfectly. They will be with you every step of the way from drawing up your designs to installing the product into your luxurious new showering space. With an in-house design team and wealth of experience Aqata's capabilities are bound by no constraints, accommodating for all shapes, sizes and awkward angles.

## MADE TO MEASURE

No problem, our design team will work with you and your shower space to design an enclosure that fits perfectly. Whether that's working around permanent fixtures, increased heights, or angled ceilings. Aqata products are bound by no constraints.