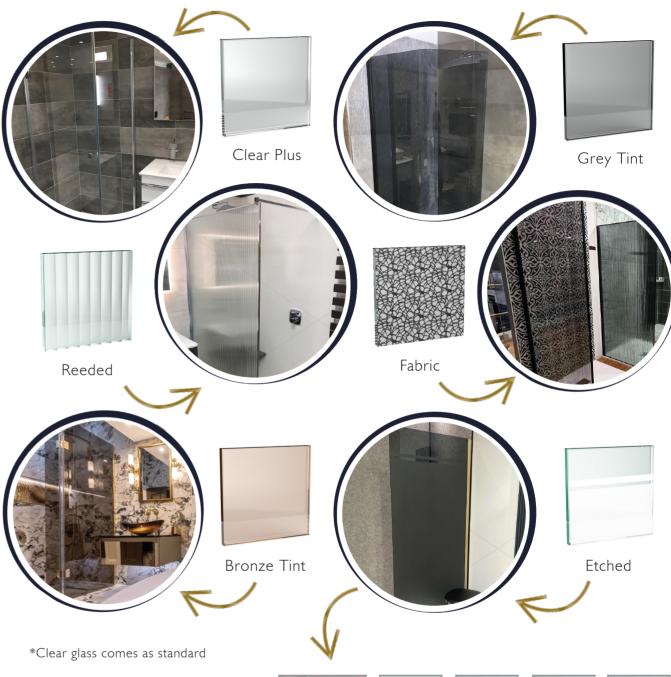

#### Etching for something different?

Add a touch of modesty to the showering area with Aqata's etched glass design options.

Can't see one you like...? Personalised bespoke designs are also availabe on request.